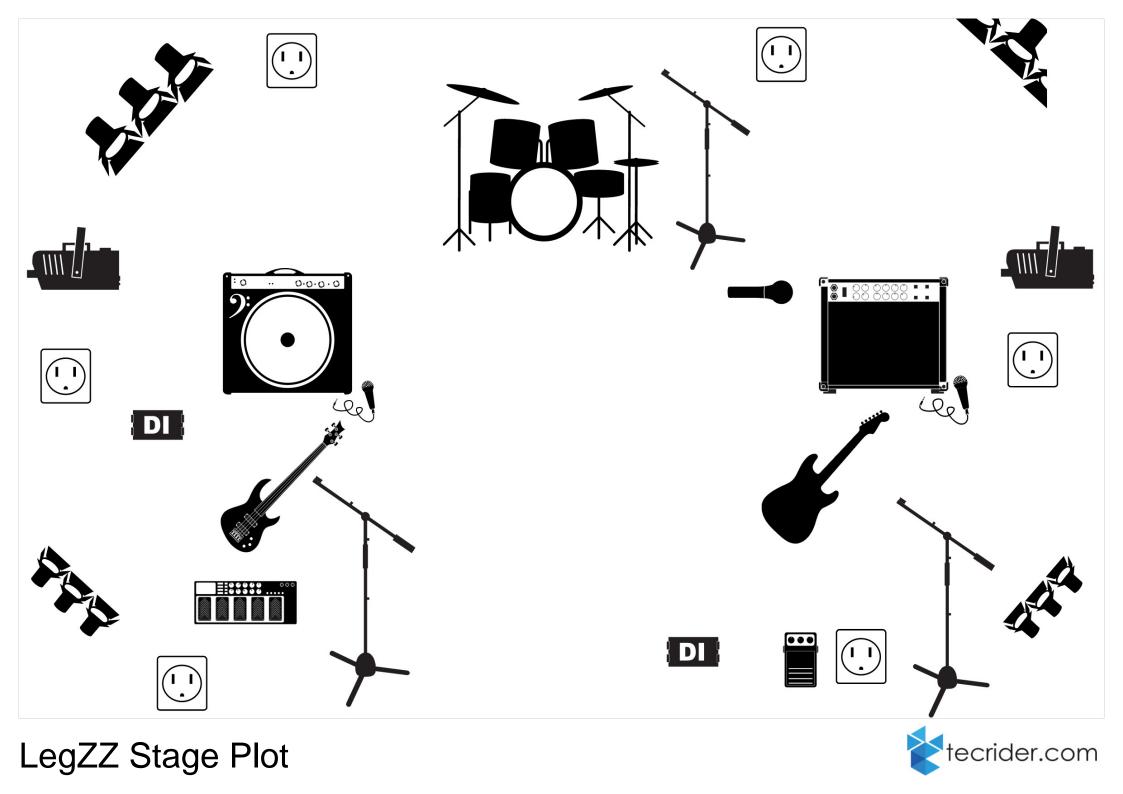

| Object (Name, Brand)                      | Effects/Settings | Comments                                                                                                                                                                                 |
|-------------------------------------------|------------------|------------------------------------------------------------------------------------------------------------------------------------------------------------------------------------------|
| Drum Kit                                  |                  | 2 crash cymbals 1 ride 1 cowbell, set of hi-hats 1 kick drum 1 rack tom 1 floor tom 1 snare drum                                                                                         |
| Microphone (Drum vocal, Shure 87a)        |                  | Drummer vocal mic                                                                                                                                                                        |
| Microphone (Bass vocal, Shure beta 58)    |                  |                                                                                                                                                                                          |
| Microphone (Guitar Vocal, Shure Beta 87a) |                  |                                                                                                                                                                                          |
| Electric Guitar                           |                  |                                                                                                                                                                                          |
| Guitar Combo (Guitar amp, Varies)         |                  | We sometimes run 2 guitar amps in stereo on either side of drum kit, depending on venue and space. Only stage right amp goes through splitter, other will be mic'd direct to house mixer |
| Bass                                      |                  |                                                                                                                                                                                          |
| Bass Combo                                |                  |                                                                                                                                                                                          |
| Boom Stand                                |                  |                                                                                                                                                                                          |
| Boom Stand                                |                  |                                                                                                                                                                                          |
| Boom Stand                                |                  |                                                                                                                                                                                          |
| DI Box (Bass DI, NA)                      |                  | DI box for bass rig                                                                                                                                                                      |
| Effekt Pedal (Looper Pedal, Boss)         |                  | One direct line out to DI to FOH mix, other goes to in ear monitor mixer. DI must be able to accept 1/4 male plug                                                                        |
| Microphone (Guitar Mic, Sennheiser e609)  |                  | mic for guitar amp /cabinet                                                                                                                                                              |
| Light                                     |                  |                                                                                                                                                                                          |
| Light                                     |                  |                                                                                                                                                                                          |
| Fog machine (Fog machine 1)               |                  | one each side of drums                                                                                                                                                                   |
| Fog machine (fog machine 2)               |                  | one each side of drums                                                                                                                                                                   |
| Light (Back Lights)                       |                  |                                                                                                                                                                                          |
| Light (Back lights)                       |                  |                                                                                                                                                                                          |
| Light (Back Lights)                       |                  |                                                                                                                                                                                          |
| Electric Power                            |                  |                                                                                                                                                                                          |
| Electric Power                            |                  |                                                                                                                                                                                          |
| DI Box (DI Mandolin)                      |                  | Need a DI by bass rig for mandolin. Will go through our mic splitter                                                                                                                     |
| Multi Effect Pedal                        |                  |                                                                                                                                                                                          |
| Electric Power                            |                  |                                                                                                                                                                                          |